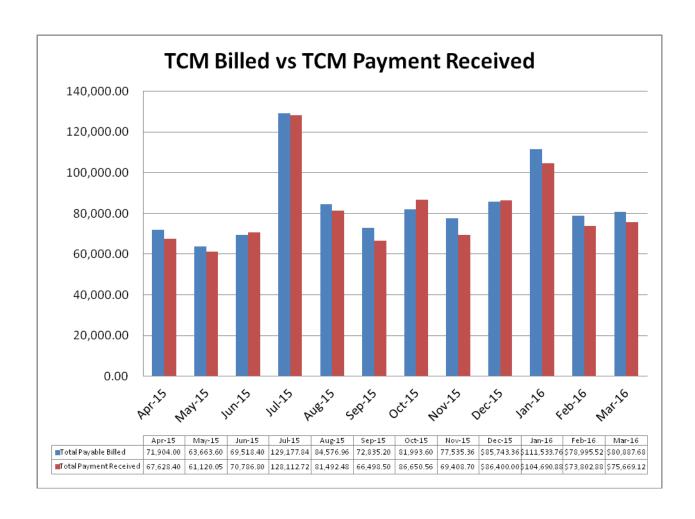

ty Enhancement, Transfer of case responsibility

For Events: Parameters:

|                          | Yes | No | NA | Percentage |
|--------------------------|-----|----|----|------------|
| Temporary Department     | 0   | 0  | 0  | -          |
| Targeted Case Management | 27  | 0  | 0  | 100.00 %   |
| Cimor Update             | 1   | 0  | 0  | 100.00 %   |
| Intake                   | 0   | 0  | 0  | -          |
| Ineligible applicants    | 1   | 0  | 0  | 100.00 %   |
| Duplicate record         | 0   | 0  | 0  | -          |
| CCDDR                    | 2   | 0  | 0  | 100.00 %   |
| Total                    | 31  | 0  | 0  | 100.00 %   |
| Goal                     |     |    |    | 100 %      |

# Agency Economic Report (Unaudited)



March 2016

# Targeted Case Management Income





# Camden County Developmental Disability Resources Budget vs. Actuals: FY2016 Budget - FY16 P&L Departments March 2016

|                                     |        | Grants   |          |          | TCM     |          |          | Total    |          |
|-------------------------------------|--------|----------|----------|----------|---------|----------|----------|----------|----------|
|                                     | Actual | Budget   | Variance | Actual   | Budget  | Variance | Actual   | Budget   | Variance |
| Income                              |        |          |          |          |         |          |          |          |          |
| 4000 Income                         | 52,411 | 22,373   | 30,038   | 76,202   | 85,999  | (9,797)  | 128,612  | 108,372  | 20,240