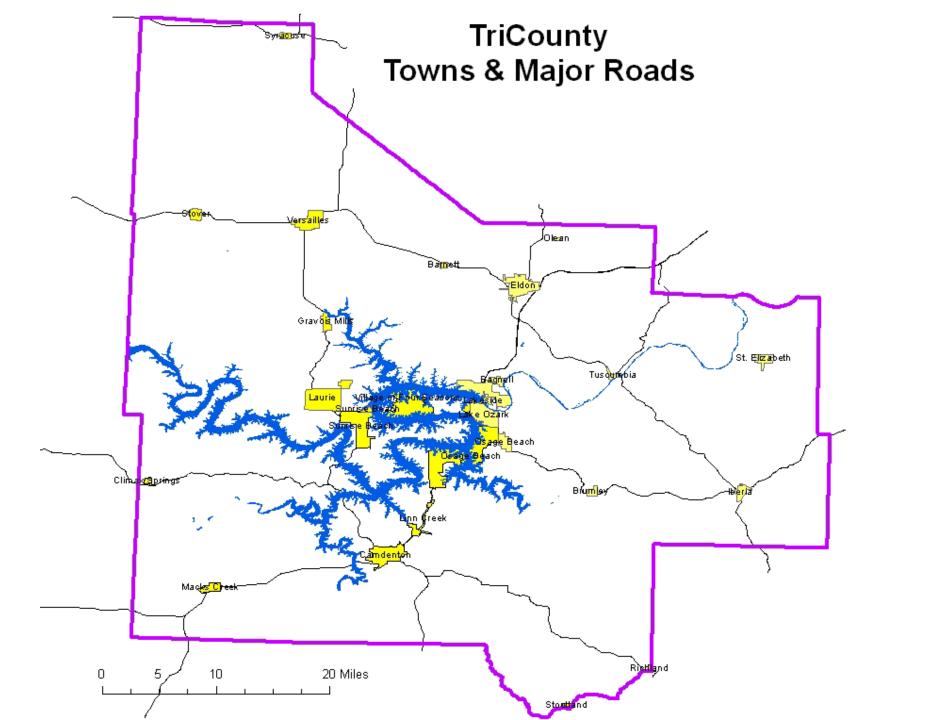

grated with the general population.





# Today's Transportation Resources For a Person Without a Car

- Medicaid Providers
- Taxis & OATS
- Company Vans
- School Buses
- Benevolent Organization Vans
- Individual Car of an Acquaintance
- Bicycle
- Walk
- ??????



# Others In Need of Transportation

- Some local non-DD residents will need transportation year round
- In season vs. out of season will affect transportation needs
- In season both people from outside the area and people from inside the area with jobs
- This is true for all 3 counties surrounding the Lake of the Ozarks





# How Might We Expand Today's Transportation Resources?

- Use public or private organization vehicles when not otherwise in use
- Develop UBER style system to connect with people willing to drive
- ??????









### **Camden County Commuting**



### Miller County Commuting



### **Morgan County Commuting**



### **Tricounty Commuting**



### **People Without Vehicles**

|                                 | Camden, Miller,<br>Morgan, Pulaski | Greene | Boone  | Franklin |
|---------------------------------|------------------------------------|--------|--------|----------|
| Owner Occupied<br>Housing Units | 34,822                             | 69,425 | 37,296 | 29,447   |
| Owners Without<br>Vehicles      | 3.4%                               | 2.2%   | 1.8%   | 3.0%     |
| Renter Occupied Housing Units   | 14,784                             | 48,485 | 29,902 | 11,301   |
| Renters Without<br>Vehicles     | 10.2%                              | 10.3%  | 11.7%  | 12.1%    |

### **People W