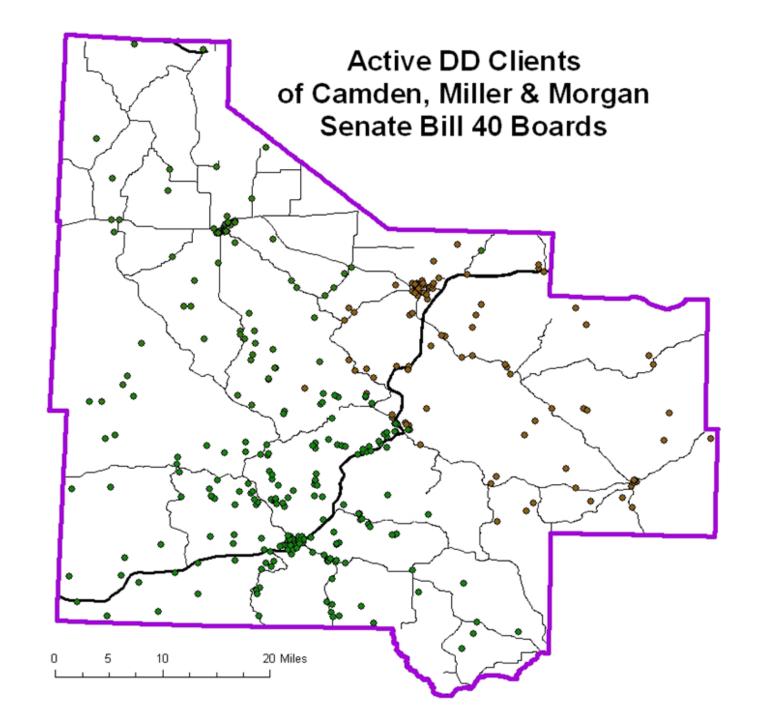

eriod                                                  | 14,497 |
| Cash at beginning of period                                                   | -1,026 |
| Cash at end of period                                                         | 13,470 |

# Lake Area Industries, Inc.

# A/R Aging Summary

As of March 31, 2016

 Current
 1 - 30
 31 - 60
 61 - 90
 over
 Total

 TOTAL
 \$ 53,996.15
 \$ 2,787.88
 \$ 5,878.38
 \$ 210.66
 \$ 1,292.30
 \$ 64,165.37

# A/P Aging Summary

As of March 31, 2016

 Current
 1 - 30
 31 - 60
 61 - 90
 over
 Total

 TOTAL
 \$ 25,168.94
 \$ 6,950.10
 \$ 18,911.60
 \$ 4,020.31
 \$ 1,638.37
 \$ 56,689.32

# Transportation Presentation





Our main emphasis is on transportation for our DD clients in the Lake area which is integrated with the general population.





# Today's Transportation Resources For a Person Without a Car

- Medicaid Providers
- Taxis & OATS
- Company Vans
- School Buses
- Benevolent Organization Vans
- Individual Car of an Acquaintance
- Bicycle
- Walk
- ??????



# Others In Need of Transportation

- Some local non-DD residents will need transportation year round
- In season vs. out of season will affect transportation needs
- In season both people from outside the area and people from inside the area with jobs
- This is true for all 3 counties surrounding the Lake of the Ozarks





# How Might We Expand Today's Transportation Resources?

- Use public or private organization vehicles when not otherwise in use
- Develop UBER style system to connect with people willing to drive
- ??????









### **Camden County Commuting**