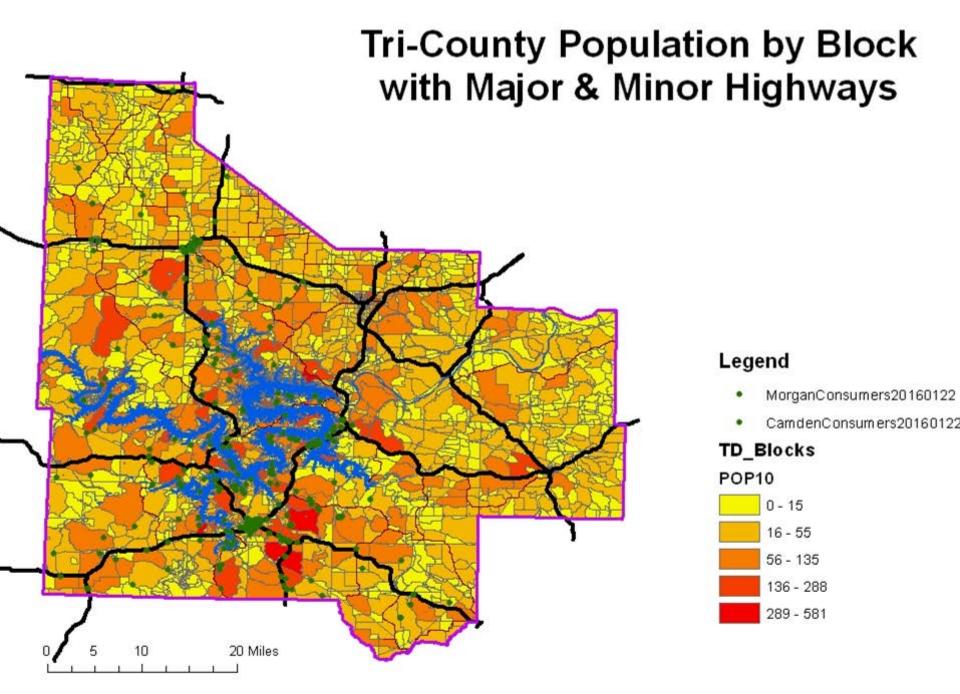

TAL
 \$ 25,168.94
 \$ 6,950.10
 \$ 18,911.60
 \$ 4,020.31
 \$ 1,638.37
 \$ 56,689.32

# Transportation Presentation





Our main emphasis is on transportation for our DD clients in the Lake area which is integrated with the general population.





# Today's Transportation Resources For a Person Without a Car

- Medicaid Providers
- Taxis & OATS
- Company Vans
- School Buses
- Benevolent Organization Vans
- Individual Car of an Acquaintance
- Bicycle
- Walk
- ??????



# Others In Need of Transportation

- Some local non-DD residents will need transportation year round
- In season vs. out of season will affect transportation needs
- In season both people from outside the area and people from inside the area with jobs
- This is true for all 3 counties surrounding the Lake of the Ozarks





# How Might We Expand Today's Transportation Resources?

- Use public or private organization vehicles when not otherwise in use
- Develop UBER style system to connect with people willing to drive
- ??????









### **Camden County Commuting**



### Miller County Commuting



### **Morgan County Commuting**



### **Tricounty Commuting**



### **People Without Vehicles**

|                                 | Camden, Miller,<br>Morgan, Pulaski | Greene | Boone  | Franklin |
|---------------------------------|------------------------------------|--------|--------|----------|
| Owner Occupied<br>Housing Units | 34,822                             | 69,425 | 37,296 | 29,447   |
| Owners Without<br>Vehicles      | 3.4%                               | 2.2%   | 1.8%   | 3.0%     |
| Renter O