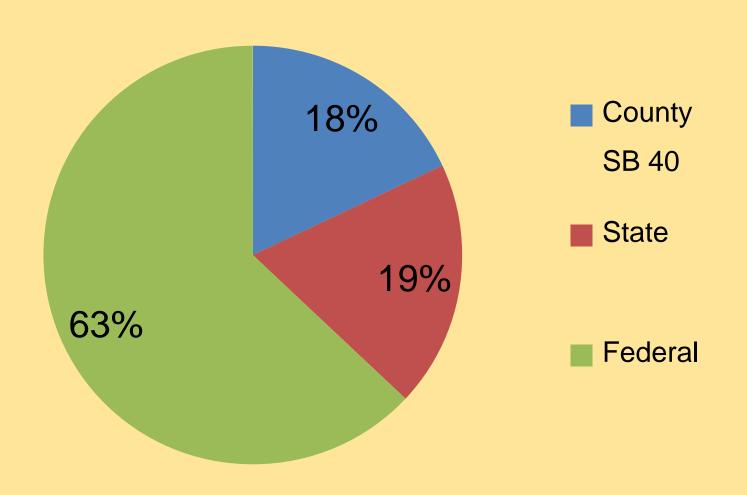

| Federal<br>Dollars | State<br>Dollars | SB 40<br>Dollars | Total DD<br>System<br>Delivery<br>Dollars | Cost<br>per<br>User |
| 2012                | \$147,065.89       | \$44,964.22      | \$41,407.81      | \$233,437.92                              | \$5,693.61          |
| 2013                | \$177,188.51       | \$53,434.19      | \$50,628.90      | \$281,251.60                              | \$7,401.36          |
| 2014                | \$189,519.96       | \$49,707.21      | \$61,598.16      | \$300,825.33                              | \$6,016.51          |
| 2015                | \$200,554.45       | \$67,441.84      | \$50,344.11      | \$318,340.40                              | \$5,218.70          |

# 2012 to 2015 Percent of Total DD System Delivery Dollars



### **Local Direct Delivery Dollars**

County SB 40 Dollars

+

Non-DD Agency Dollars

+

**Grant Dollars** 

+

Private Dollars

Local Delivery Dollars (Paid Directly to Provider)

# Total Local/DD System Delivery Dollars

| Camden County SB 40 |                                                        |                                                                                  |                                       |                              |                               |
|---------------------|--------------------------------------------------------|----------------------------------------------------------------------------------|---------------------------------------|------------------------------|-------------------------------|
| Year                | Local<br>Deliver