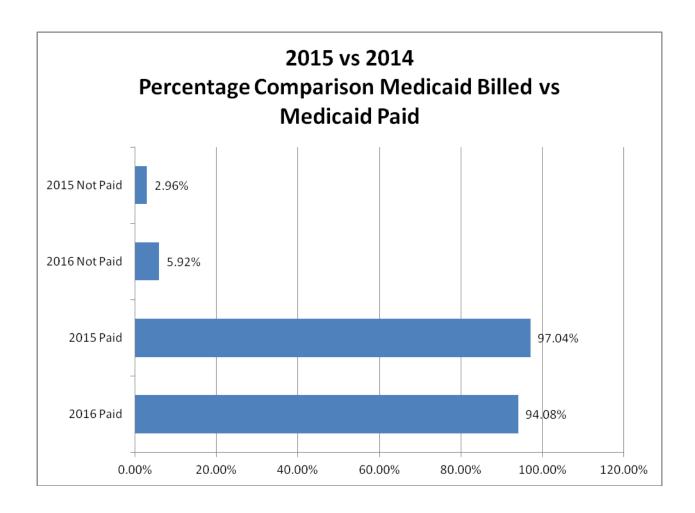

Enhancement, Transfer of case responsibility

For Events: Parameters:

|                          | Yes | No | NA | Percentage |
|--------------------------|-----|----|----|------------|
| Temporary Department     | 0   | 0  | 0  | -          |
| Targeted Case Management | 27  | 0  | 0  | 100.00 %   |
| Cimor Update             | 1   | 0  | 0  | 100.00 %   |
| Intake                   | 0   | 0  | 0  | -          |
| Ineligible applicants    | 1   | 0  | 0  | 100.00 %   |
| Duplicate record         | 0   | 0  | 0  | -          |
| CCDDR                    | 2   | 0  | 0  | 100.00 %   |
| Total                    | 31  | 0  | 0  | 100.00 %   |
| Goal                     |     |    |    | 100 %      |

# Agency Economic Report (Unaudited)



March 2016

# Targeted Case Management Income





# Camden County Developmental Disability Resources Budget vs. Actuals: FY2016 Budget - FY16 P&L Departments March 2016

|                                     |        | Grants   |          |          | TCM     |          |          | Total    |          |
|-------------------------------------|--------|----------|----------|----------|---------|----------|----------|----------|----------|
|                                     | Actual | Budget   | Variance | Actual   | Budget  | Variance | Actual   | Budget   | Variance |
| Income                              |        |          |          |          |         |          |          |          |          |
| 4000 Income                         | 52,411 | 22,373   | 30,038   | 76,202   | 85,999  | (9,797)  | 128,612  | 108,372  | 20,240